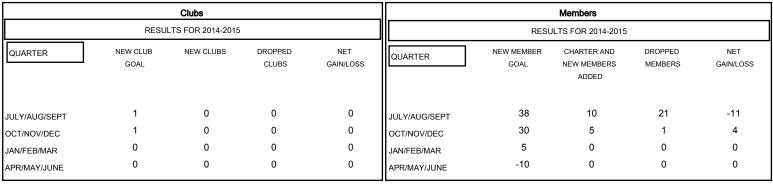

## MONTHLY MEMBERSHIP PROGRESS REPORT

District 28 U

Results as of: 10/31/2014

## GMT: Kenneth Schwols LOCATION UTAH GMT CA 1



## GOALS AND ACTUAL NEW CLUBS CUMULATIVE



## GOALS AND ACTUAL MEMBERS CUMULATIVE



| -    | CURRENT YEAR GOALS FOR NEW |
|------|----------------------------|
| ИЕМВ | ERS                        |

- CURRENT YEAR ACTUAL MEMBERS

- ▲ - LAST YEAR ACTUAL MEMBERS

| DROPPED CLUBS: 0 |    |
|------------------|----|
| DROPPED MEMBERS  |    |
| DECEASED         | 3  |
| CLUB CANCELLED   | 0  |
| OTHER            | 19 |
| TOTAL            | 22 |

| 12 CLUBS OF 34 ADDED 1 OR MORE<br>NEW MEMBERS | GENDER DISTRIBUTION  MALE 416 (74.1  FEMALE 145 (25.8 | ,         |
|-----------------------------------------------|-------------------------------------------------------|-----------|
| CLICK HERE FOR HEALTH ASSESSMENT DATA         | FAMILY UNIT MEMBERS HEAD OF HOUSEHOLD                 | 110<br>54