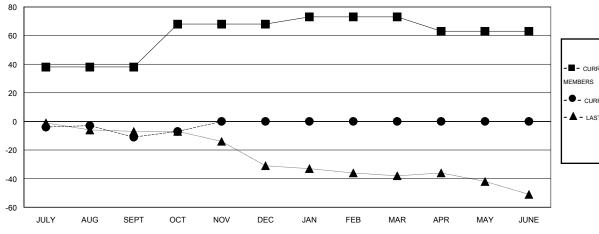

## GOALS AND ACTUAL MEMBERS CUMULATIVE

| -    | CURRENT YEAR GOALS FOR NEW |
|------|----------------------------|
| ИЕМВ | ERS                        |

- CURRENT YEAR ACTUAL MEMBERS

- ▲ - LAST YEAR ACTUAL MEMBERS